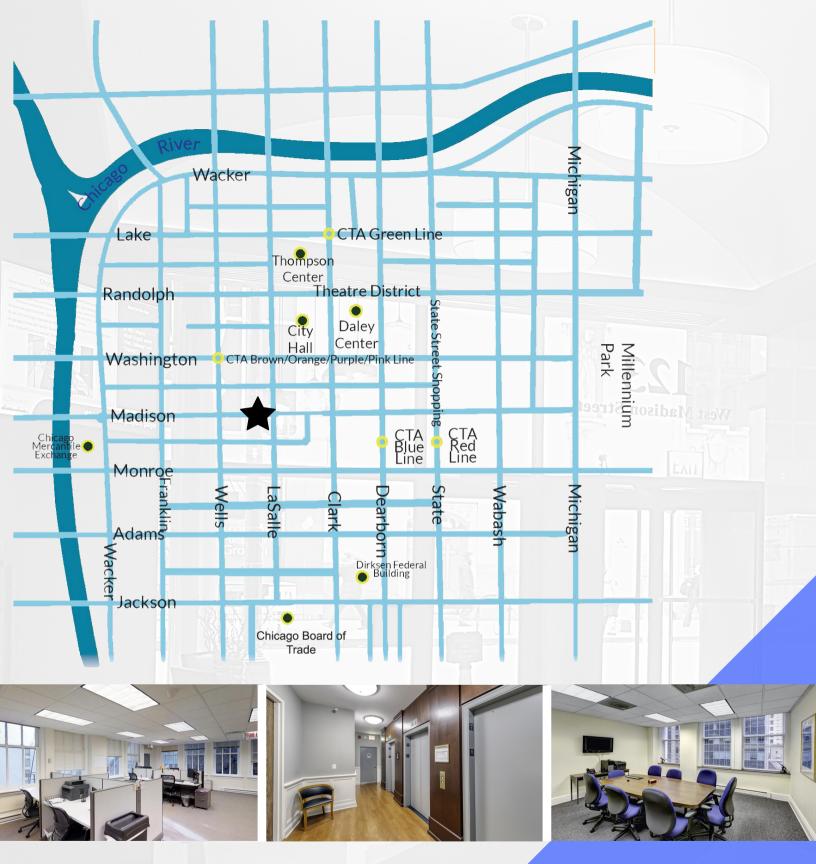

## **123: THE PLACE TO BE** At the heart of the city, never miss a beat

123 W Madison's greatest point of pride is its unfettered access to the best of what Chicago has to offer. A one-mile radius includes:

- Red, Blue, Pink, Orange, Brown, Green, and Purple line trains
- Multiple bus lines including the LoopLink bus system
- Metra trains via Ogilvie Transportation Center and Union Station
- The Pedway
- City Hall, the Daley Center, Thompson Center, the County Building, county and federal courts, and the Secretary of State
- Countless dining, shopping, and entertainment options in all directions, including along bustling State Street and Michigan Avenue