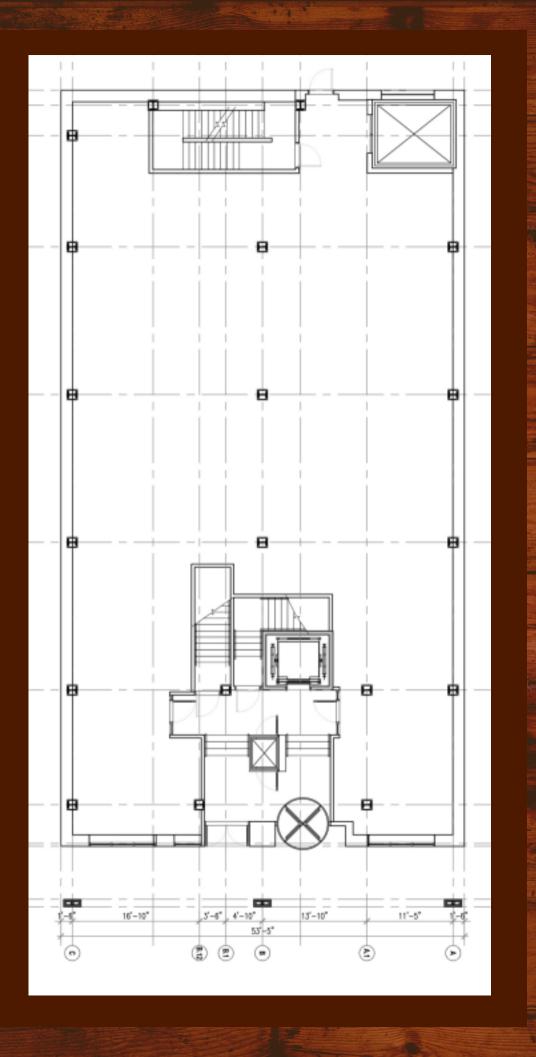

## Ground Floor | 4,841 SF

Retail/Restaurant/Medical Space For Lease

## ground floor