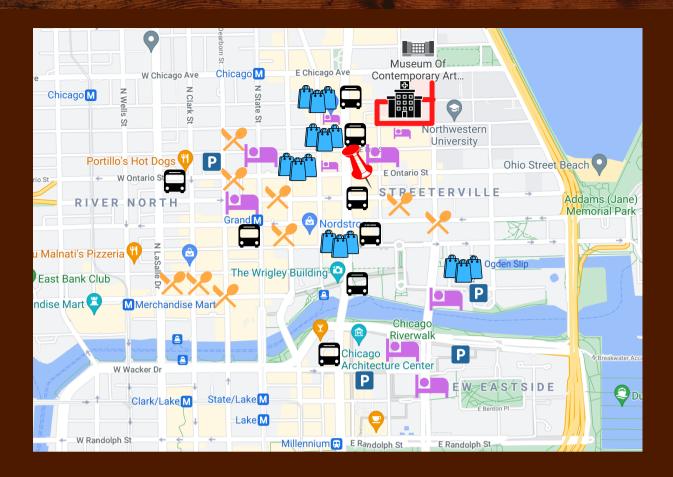

#### WITHIN HALF A MILE

- Northwestern Memorial Hospital and UChicago Medicine River East
- Multiple hotels, including AC Hotel, Loews Chicago, and the Intercontinental
- Michigan Avenue shopping and dining
- Multiple bus and train lines
- Public parking garage located directly next to the space