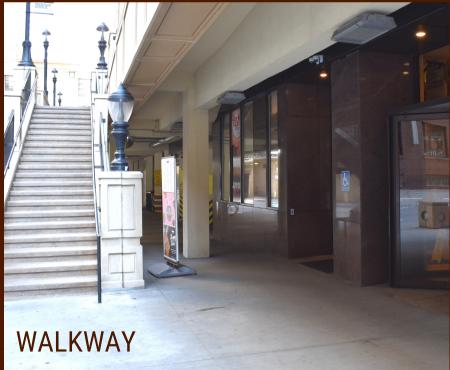

# 160 E GRAND

## Ground Floor | 4,841 SF

Retail/Restaurant/Medical Space For Lease



## ground floor

### entrance







**ENTRANCE BELOW WALKWAY OFF MICHIGAN AVE** 



#### WITHIN HALF A MILE

- Northwestern Memorial Hospital and UChicago Medicine River East
- Multiple hotels, including AC Hotel, Loews Chicago, and the Intercontinental
- Michigan Avenue shopping and dining
- Multiple bus and train lines
- Public parking garage located directly next to the space

| 119,096         |
|-----------------|
| 73,091          |
| \$148,648       |
| Takeout (S3m +) |
| 17,067          |
| 98              |
| 100             |
|                 |



#### JONATHAN ZIMMERMAN

312.263.8787 jzimmerman@ WillardJones.com *WillardJones.com*