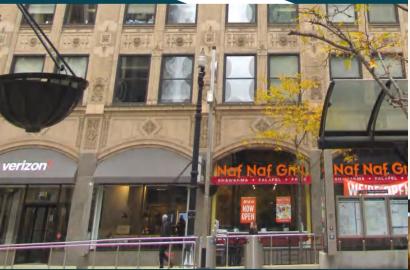

# 309 WASHINGTON CORNER RETAIL SPACE-FOR LEASE

2,755 SF

- Excellent street visibility on the corner of Washington and Franklin
- Prime Loop location provides year-round access to local population

### Numerous office towers and residential buildings, including law offices, Fortune 500 companies, and federal building

• 10,000 daily pedestrian traffic count and a Walk Score of 97