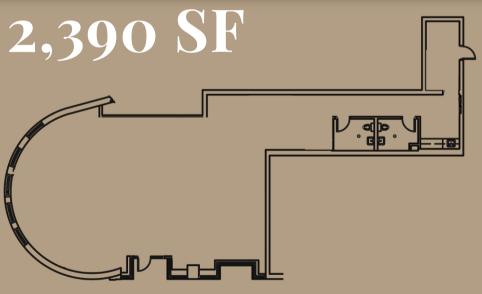

## **Features**

- Potential uses include banking, entertainment/recreation, professional services, food service/coffee, and medical.
- Steps from Grant Park, as well as numerous residential buildings, educational institutions, student housing, office buildings, fitness centers, restaurants, daycare centers, shops, and more
- Accessible via the Harrison or Roosevelt L stops