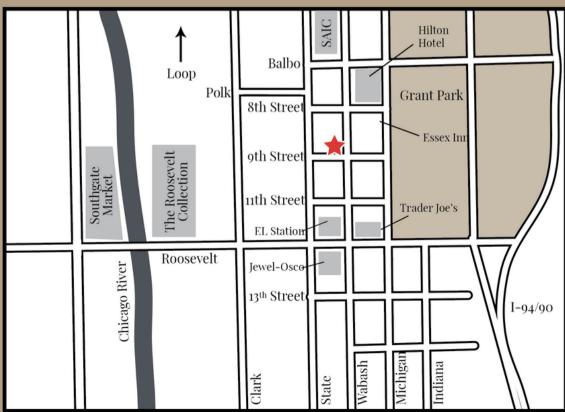

## **Features**

- Potential uses include banking, entertainment/recreation, professional services, food service/coffee, and medical.
- Steps from Grant Park, as well as numerous residential buildings, educational institutions, student housing, office buildings, fitness centers, restaurants, daycare centers, shops, and more
- Accessible via the Harrison or Roosevelt L stops