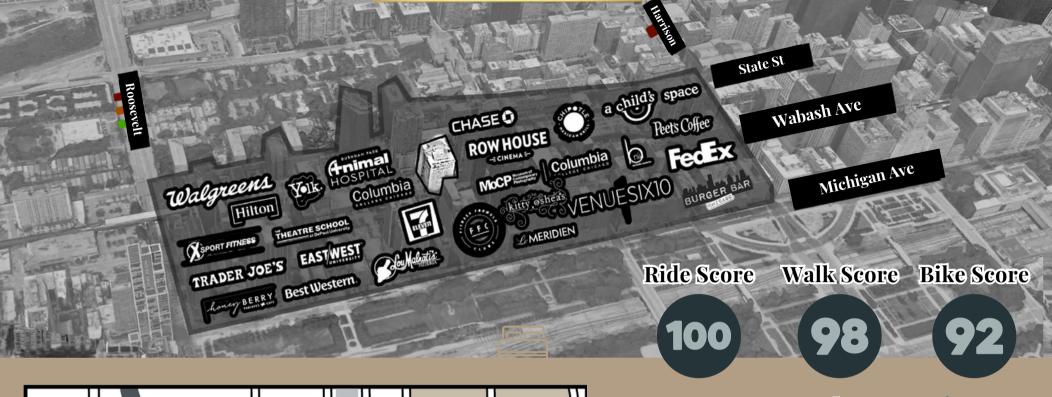

## **Features**

- Potential uses include banking, entertainment/recreation, professional services, food service/coffee, and medical.
- Steps from Grant Park, as well as numerous residential buildings, educational institutions, student housing, office buildings, fitness centers, restaurants, daycare centers, shops, and more
- Accessible via the Harrison or Roosevelt L stops