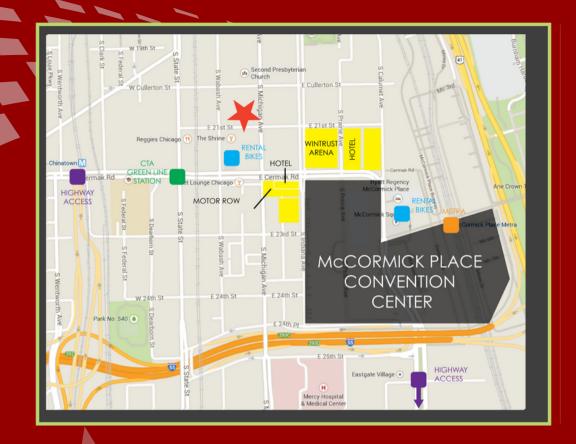

GROUND LEVEL
RETAIL SPACE
FOR LEASE
SOUTH LOOP

- STEPS AWAY FROM MCCORMICK PLACE, WINTRUST ARENA, CHESS RECORDS, AND MOTOR ROW
- Two blocks from the cta green line, as well as multiple bus lines
- NEAR THE HISTORIC PRAIRIE DISTRICT NEIGHBORHOOD, SITE OF MULTIPLE LANDMARK HOMES AND MUSEUMS