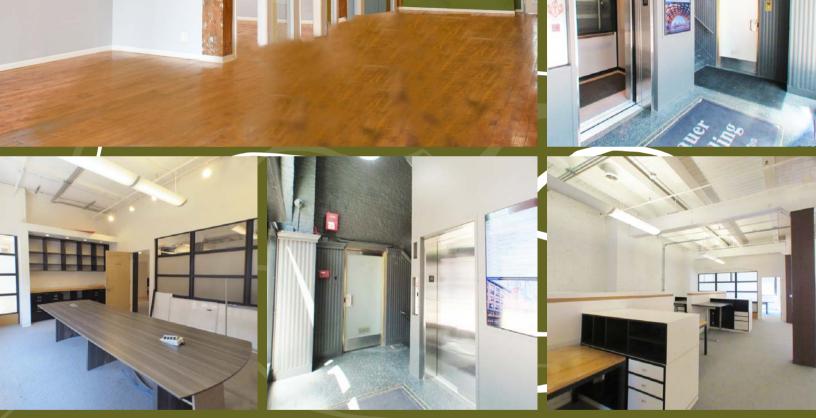

## PREMIUM BRICK AND TIMBER LOFT OFFICE SPACE IN THE HEART OF THE GALLERY DISTRICT

UPDATED LOBBY MODERNIZED ELEVATOR ABUNDANT NATURAL LIGHT

SOARING HIGH CEILINGS