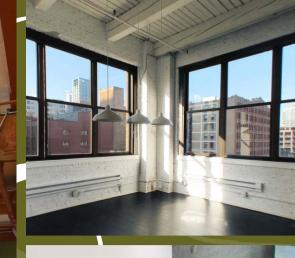

## PREMIUM BRICK AND TIMBER LOFT OFFICE SPACE IN THE HEART OF THE GALLERY DISTRICT

UPDATED LOBBY MODERNIZED ELEVATOR ABUNDANT NATURAL LIGHT

SOARING HIGH CEILINGS