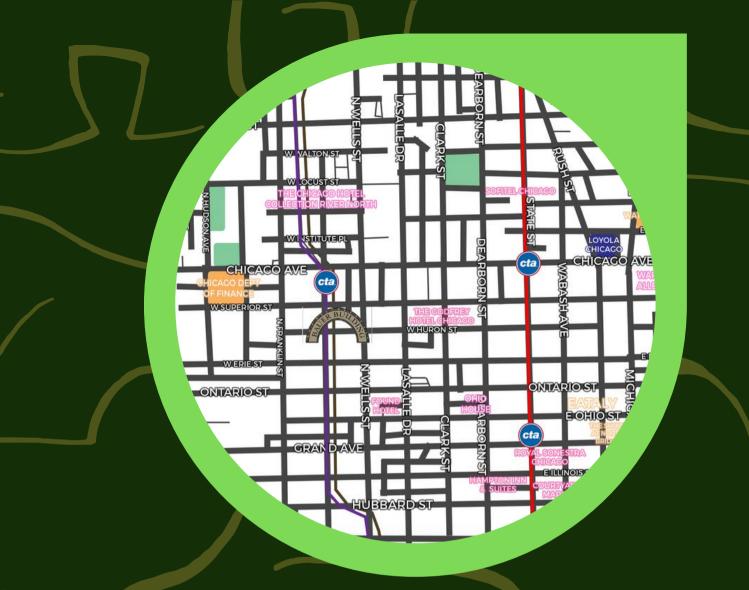

#### STEPS FROM MULTIPLE CTA BUS AND TRAIN LINES PURPLE AND BROWN LINE VISIBLE FROM OFFICE