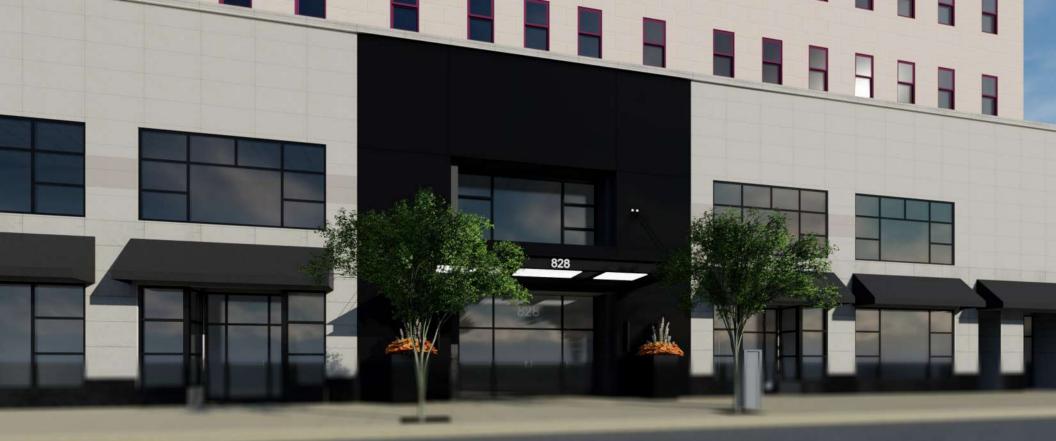

# SHELL SPACE BUILD TO SUIT 17,179 SF

# EXTERIOR SIGNACE AVAILABLE PRIVATE ENTRANCE AND ELEVATOR SOARING CEILINGS

WABASH

WABASH

Image: state of the state of th

P

HOTEL

SCHOOL

PARKING