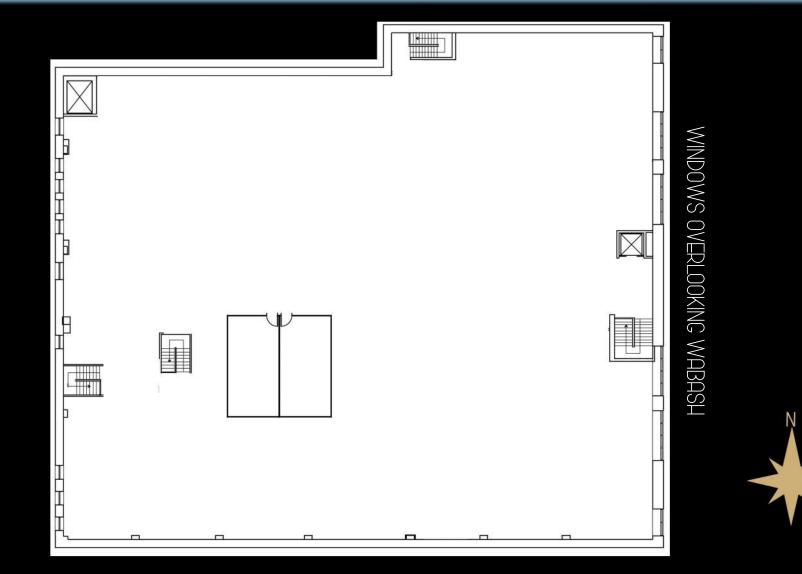

# SHELL SPACE BUILD TO SUIT 17,179 SF

# EXTERIOR SIGNACE AVAILABLE PRIVATE ENTRANCE AND ELEVATOR SOARING CEILINGS

WABASH

WABASH

Image: state of the state of th

P

HOTEL

SCHOOL

PARKING