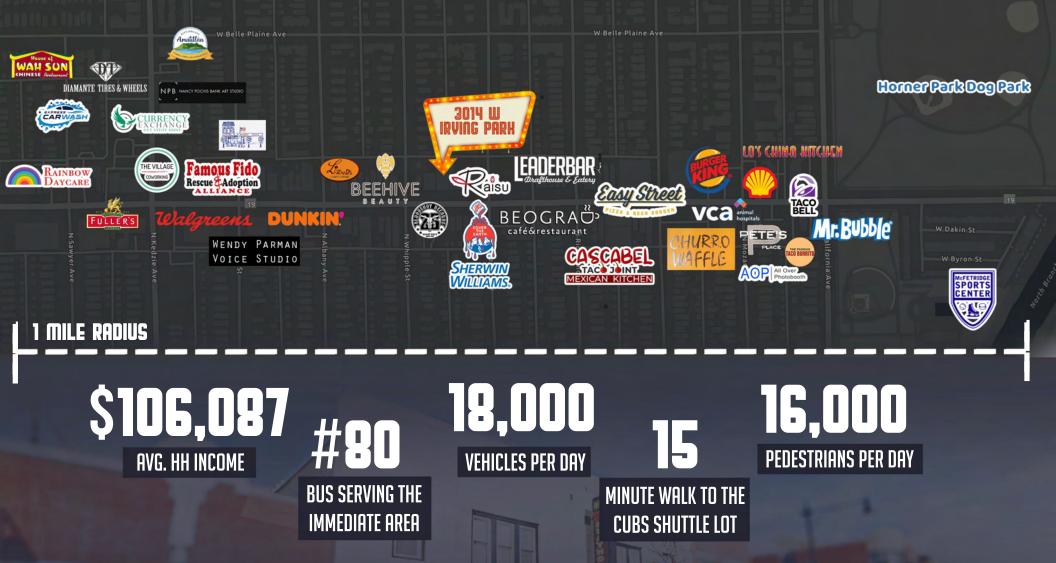

## **3014 UIRVING PARK RD** 5,391+ SF GROUND RETAIL/OFFICE SPACE FOR LEASE

AMANDA FRIEDLANDER 224.241.9821 AFRIEDLANDER®WILLARDJONES.COM WILLARDJONES.COM

OVER THE LAST DECADE, THIS STRETCH OF IRVING PARK RD HAS TRANSFORMED INTO AN AREA NOTORIOUS FOR ITS ART SCENE. NUMEROUS DANCE STUDIOS, ART GALLERIES, RECORDING STUDIOS, AND THEATRE VENUES CALL IT HOME AND PLAY HOST TO THOUSANDS OF VISITORS EACH YEAR.

THE AREA ALSO CONTAINS MULTIPLE CAFES, RESTAURANTS, PROFESSIONAL SERVICES, HOME IMPROVEMENT, AND BARS WHICH ATTRACT POST-PERFORMANCE CROWDS AND POST-WORK LOCALS. IRVING PARK ROAD IS PUNCTUATED BY MULTIPLE SPORTS AND RECREATION CENTERS, WHICH ATTRACT FAMILIES AND ADVENTURE-SEEKERS ALIKE.