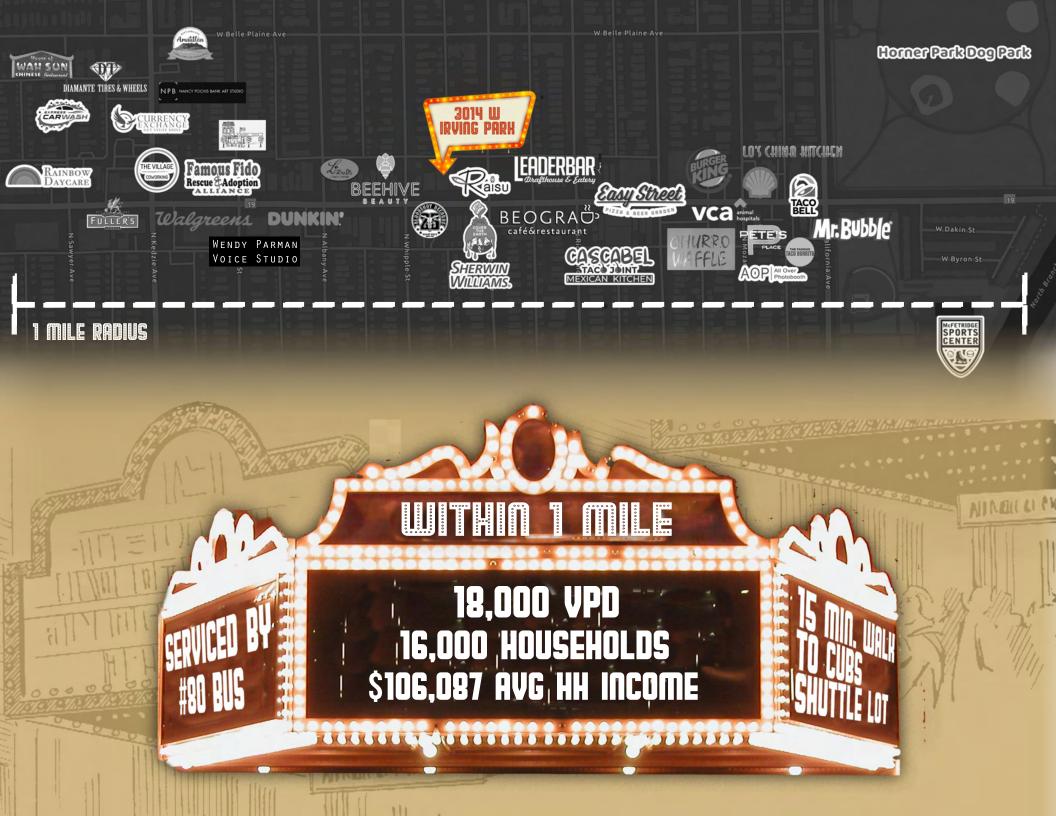

#### LOCATION BENEFITS

Irving Park Rd features multiple dance, art, music, and other performing arts companies, each promoted and supported by the Irving Park Fine Arts Committee (located just a few blocks away from 3014 W). Because of this, the area attracts locals and tourists alike, who come to participate in and attend hundreds of renowned performances each year.