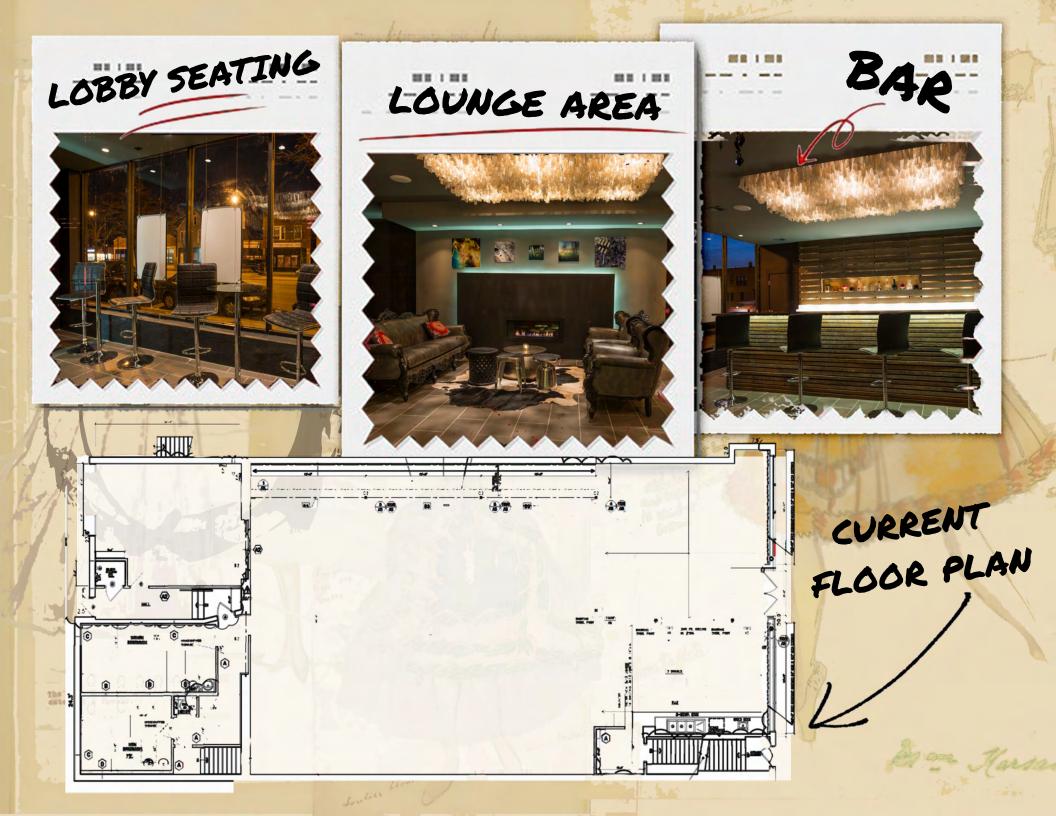

#### Scene 1

5,391 SF performance venue located in the historically-rich neighborhood of Irving Park. Current buildout features a large open area, private room, lounge and reception area, and abundant basement storage.