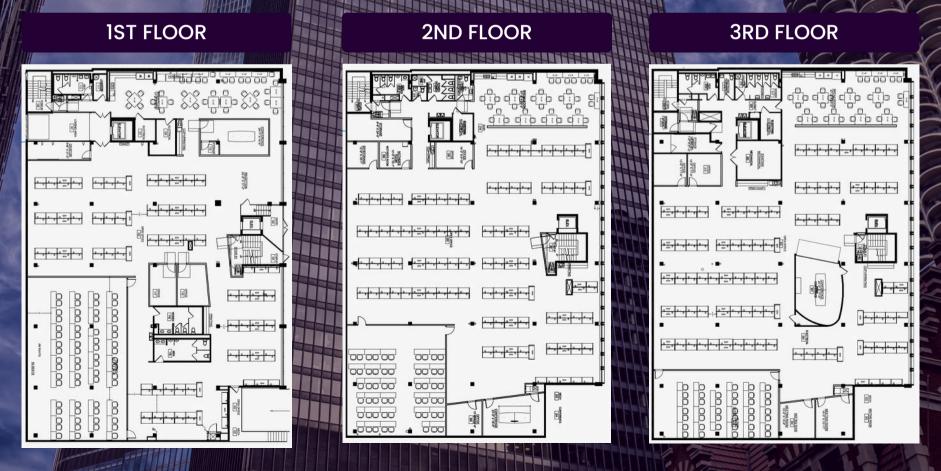

3 FLOORS AT 14,000 SF, EACH AVAILABLE FOR LEASE INDIVIDUALLY OR TOGETHER FOR 42,000 SF