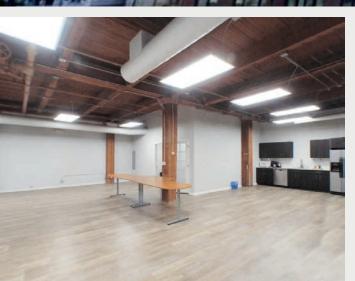

## COZY CREATIVE CLASSIC

This quintessential West Loop loft office building is a commuter's dream. It's located within minutes of all major forms of transportation, including Ogilvie and Union Station, the expressways, multiple CTA train and bus lines, and several parking options.

Sky-high ceilings and plentiful natural light

Newly modernized elevators and common areas

Central HVAC and 5-night janitorial service