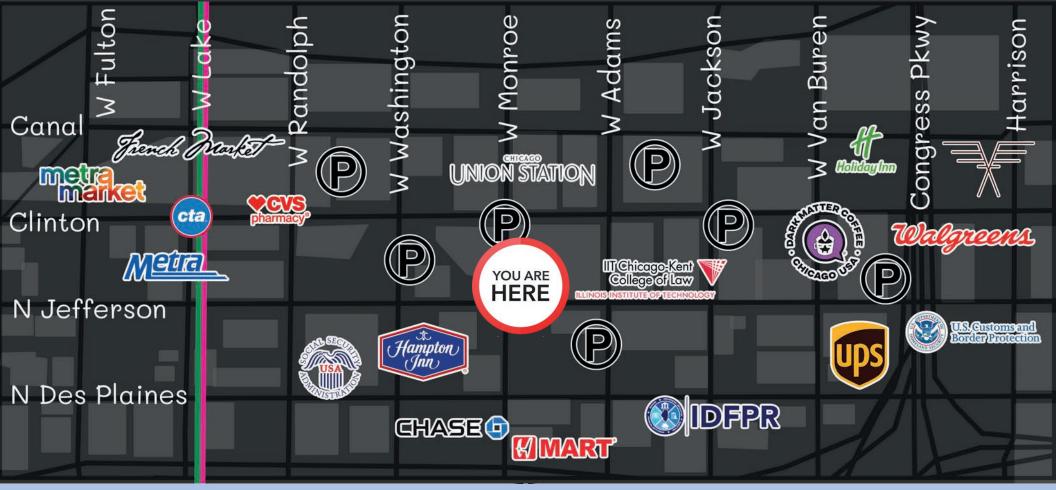

## COZY CREATIVE CLASSIC

This quintessential West Loop loft office building is a commuter's dream. It's located within minutes of all major forms of transportation, including Ogilvie and Union Station, the expressways, multiple CTA train and bus lines, and several parking options.

JONATHAN ZIMMERMAN | JZIMMERMAN@WILLARDJONES.COM | 312.263.8787 | WILLARDJONES.COM

Located within a half-mile radius of:

...plus abundant dining/coffee/convenience options in all directions

Long-term, stable and responsive ownership and management on-site