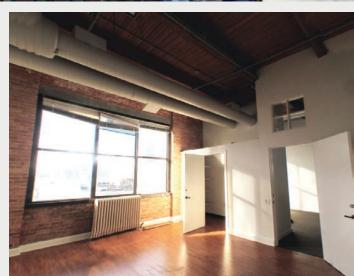

## COZY CREATIVE CLASSIC

This quintessential West Loop loft office building is a commuter's dream. It's located within minutes of all major forms of transportation, including Ogilvie and Union Station, the expressways, multiple CTA train and bus lines, and several parking options.

Sky-high ceilings and plentiful natural light

Newly modernized elevators and common areas

Central HVAC and 5-night janitorial service