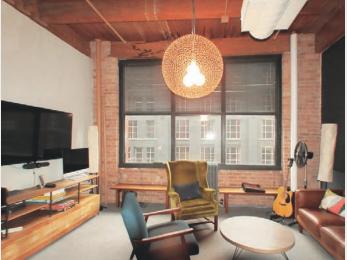

## COZY CREATIVE CLASSIC

This quintessential West Loop loft office building is a commuter's dream. It's located within minutes of all major forms of transportation, including Ogilvie and Union Station, the expressways, multiple CTA train and bus lines, and several parking options.

Sky-high ceilings and plentiful natural light

Newly modernized elevators and common areas

Central HVAC and 5-night janitorial service