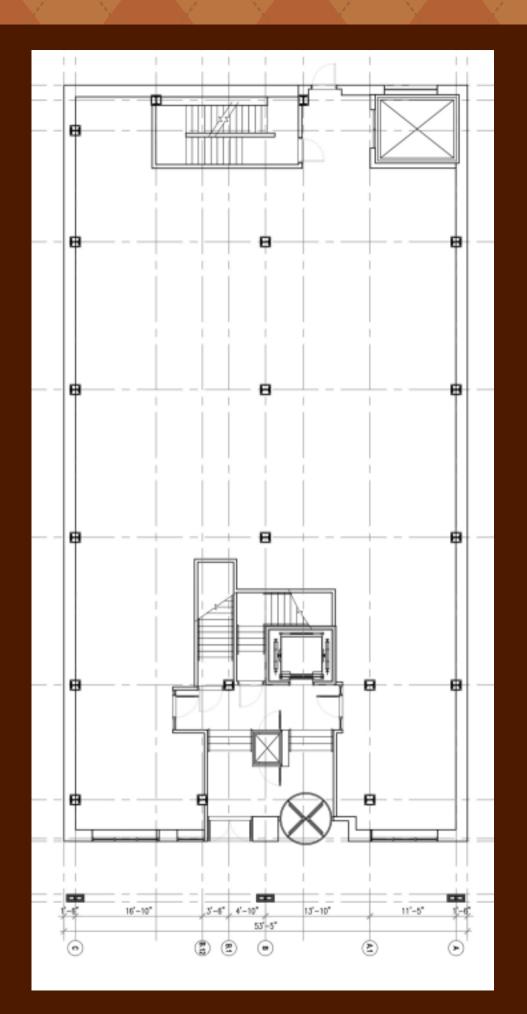

# 160 E GRAND

## Ground Floor | 4,841 SF Retail/Office/Medical Space For Lease



#### ground floor

### entrance







#### ENTRANCE BELOW WALKWAY OFF MICHIGAN AVE



#### WITHIN HALF A MILE

- Northwestern Memorial Hospital and UChicago Medicine River East
- Multiple hotels, including AC Hotel, Loews Chicago, and the Intercontinental
- Michigan Avenue shopping and dining
- Multiple bus and train lines
- Public parking garage located directly next to the space

| Population (1M) | 119,096         |
|-----------------|-----------------|
| Households (1M) | 73,091          |
| Avg Income (1M) | S148,648        |
| Top Spending    | Takeout (S3m +) |
| VPD             | 17,067          |
| WalkScore       | 98              |
| Ridescore       | 100             |



JONATHAN ZIMMERMAN

312.263.8787 jzimmerman@ WillardJones.com *WillardJones.com*