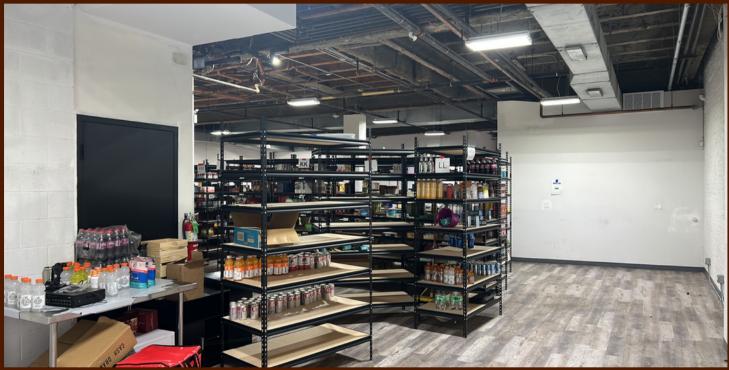

## Ground Floor | 4,841 SF Retail/Office/Medical Space For Lease

#### ground floor