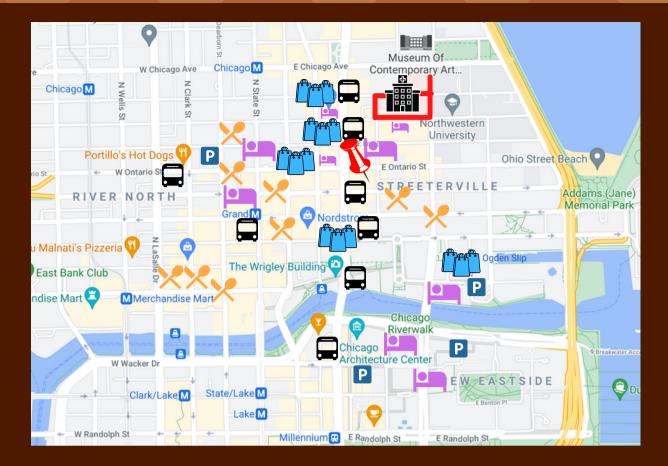

#### WITHIN HALF A MILE

- Northwestern Memorial Hospital and UChicago Medicine River East
- Multiple hotels, including AC Hotel, Loews Chicago, and the Intercontinental
- Michigan Avenue shopping and dining
- Multiple bus and train lines
- Public parking garage located directly next to the space