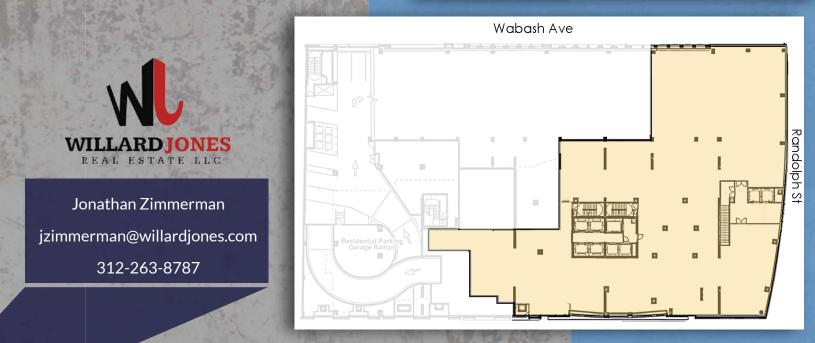

## into this CONCRETE LOFT | 16,300 SF

tion total total

> Wide open floor plan 14-foot ceilings Divisible to 2,500 SF Elevator identity Exterior building signage Parking available Opportunity to design your own space