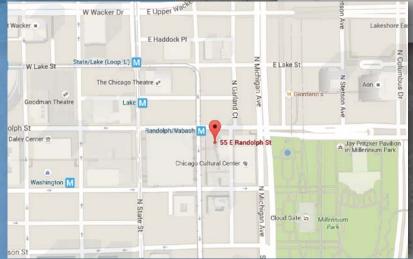

Conceptual rendering

THE A

Direct Pedway access with connections to the Red Line, Blue Line, Macy's, Block 37 mall, City Hall, Daley Center, and more

Adjacent to Millennium Park and numerous restaurants, cultural and shopping attractions including Michigan Avenue and State Street

Convenient to CTA public transit--one block from the upcoming L station at Washington/Wabash several bus lines including Loop Link and Millennium Station